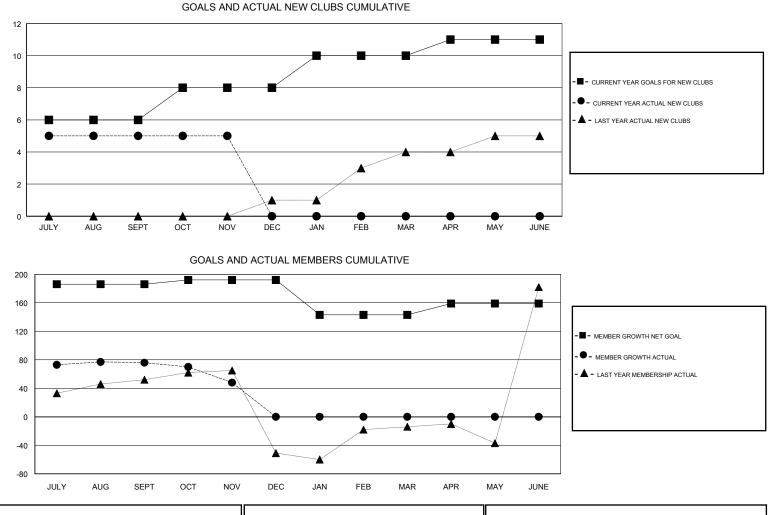

## SWADESH RANJAN SAHA GMT:

| GMT: SWADESH RANJAN SAHA |               |           | LOCATION INDIA |                       |                           | GMT CA                  |                                                    |  |
|--------------------------|---------------|-----------|----------------|-----------------------|---------------------------|-------------------------|----------------------------------------------------|--|
|                          | Club          | s         |                | Members               |                           |                         |                                                    |  |
|                          | RESULTS FOR   | 2017-2018 |                | RESULTS FOR 2017-2018 |                           |                         |                                                    |  |
| QUARTER                  | NEW CLUB GOAL | NEW CLUBS | DROPPED CLUBS  | QUARTER               | MEMBER GROWTH NET<br>GOAL | MEMBER GROWTH<br>ACTUAL | DROPPED<br>MEMBERS ACTUAL<br>(including transfers) |  |
| JULY/AUG/SEPT            | 6             | 5         | 1              | JULY/AUG/SEPT         | 186                       | 111                     | 35                                                 |  |
| OCT/NOV/DEC              | 2             | 0         | 0              | OCT/NOV/DEC           | 6                         | 0                       | 28                                                 |  |
| JAN/FEB/MAR              | 2             | 0         | 0              | JAN/FEB/MAR           | -49                       | 0                       | 0                                                  |  |
| APR/MAY/JUNE             | 1             | 0         | 0              | APR/MAY/JUNE          | 16                        | 0                       | 0                                                  |  |